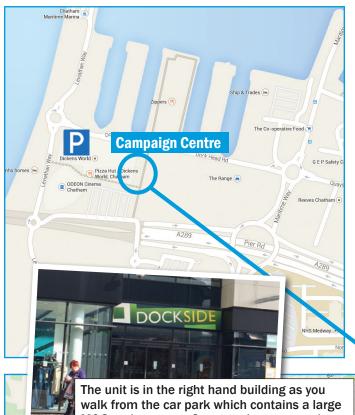

The car park entrance is off the roundabout half way along Leviathan Way

The unit is in the right hand building as you walk from the car park which contains a large M&S outlet centre. Once you have entered via the door pictured, the Campaign Centre is upstairs on the right hand side of the first floor.